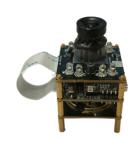

onal)                                    |
| Lens Size            | 1/2.8"                                                |
| FOV                  | D74° H64° V36°                                        |
| IR LED               | 8 * IR (945nm) LEDs , Max. 0.68 watts                 |
| Image Sensor         | OS02H10                                               |
| Resolution/Framerate | 1920 * 1080 * 30 fps                                  |
| Audio                | Class D Audio Amplifier                               |
| Dimension            | Main/Sensor Board: 32mmx32mm                          |
| Power Supply         | 5V/1A, Mini-USB                                       |
| I/O                  | USB 2.0, SPK out, Reset key, UART (Debug port)        |

## 3. Outlook of module





Rev. 1.01 7/19/2023