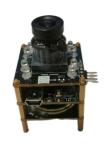

tional)                                    |
| Lens Size            | 1/2.8"                                                |
| FOV                  | D74° H64° V36°                                        |
| IR LED               | 8 * IR (945nm) LEDs , Max. 0.68 watts                 |
| Image Sensor         | OS02H10                                               |
| Resolution/Framerate | 1920 * 1080 * 30 fps                                  |
| Audio                | Class D Audio Amplifier                               |
| Dimension            | Main/Sensor Board: 32mmx32mm                          |
| Power Supply         | 5V/1A, Mini-USB                                       |
| I/O                  | USB 2.0, SPK out, Reset key, UART (Debug port)        |

## 3. Outlook of module





Rev. 1.01 7/19/2023